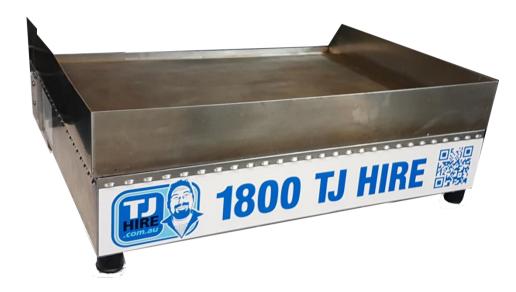

## GRILL PLATE 240V AVAILABLE FOR HIRE

- Features thermostat control of 40C to 285C together with a pilot light to indicate power on
- Constructed with a removable grease drain drawer for easy cleaning and maintenance
- > Twin thermostat control allows half plate operation for energy efficiency
- Thick cast steel plate works exceptionally for even heat distribution
- Dimensions of 675W x 600D x 236W mm
- > Non slip feet as standard
- Electrical rating 240V / 4.4KW / 18.33 amps (2x 10 amp plugs)